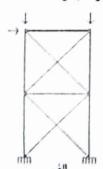

## ۳۶- کدامیک از پیکربندی مهاربندیهای همگرا در قابهای زیر مجاز هستند؟

- ١) الف
  - ۲) ب
- ۳) الف و ب
- ۴) هیچکدام

٣- كر يك پروژه ساختماني صنعتيسازي غيرانبوه كوچك از سه نوع سازه با مساحتهاي زير استفاده

| مساحت ساخته شده (مترمربع) | نوع سازه     |
|---------------------------|--------------|
| 400                       | اسكلت فلزى   |
| 600                       | اسكلت بتنى   |
| 200                       | سانه سش مناس |