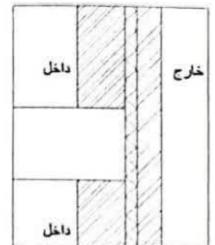

- مسئله: باتوجه به شکل زیر به سوالات ۱ تا ۴ پاسخ دهید. (ساختمان واقع در اقلیم گرم و مرطوب)

1- پلیت 11×11 سانتی عتر هر 300 سانتی متر با ریشه مطابق شکل، قرار داده شده کنار قالب قبل از بتن ریزی سقف برای انتقال وزن نما به سقف 2- جزئیات اتصال سنگ نما به صورت خشک 3- موزائیک ازاره بام 4- موزائیک کف بام
5- ملات ماسه سیمان 6- عایق حرارتی پلی استایرن منبسط شده با وزن مخصوص 35 کیلوگرم هر مترمکعب 7- عایق رطوبتی 8- بتن سبک شیب بندی بام 9- لایه بخار بند

١- آیا به ترتیب عایق حرارتی (جزئیات ۶) و لایه بخاربند در شکل بهدرستی طراحی شده است؟

۲) خیر ، ہلی

۱۷) خیر ، خیر

۴) بلی ، خیر

۳) بلی ، بلی

۲- آیا به ترتیب جزئیات مربوط به نمای خشک (جزئیات ۱) و جزئیات ۳ در شکل به درستی طراحی شده
است؟

۲) خیر ، ہلی

۱۷) بلی ، بلی

۴) بلی ، خیر

۳) خیر ، خیر

٣- در شكل بهترتيب آيا جزئيات اتصال سنگ بهصورت خشک (جزئيات ٢) صحيح است؟ و آيا به لحاظ عايق حرارتي اين بام وارونه محسوب ميشود؟

۱) خیر ، بلی

۳) بلی ، خیر

۴- در شکل اگر برش سقف بلافاصله پس از ستون و در نزدیکی آن باشد آیا بهترتیب: جزئیات تیر بتن مسلح و میلگردهای تقویتی طره که در تراز بالای مقطع دال بتنی در محل طره در نظر گرفته شده و روی سقف نیز ادامه دارد صحیح است؟