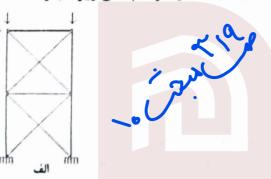

## ۳۶- کدامیک از پیکربندی مهاربندیهای همگرا در قابهای زیر مجاز هستند؟

- ١) الف
  - ۲) ب
- ۳) الف و ب
- ۴) هیچکدام

٣- كر يك پروژه ساختماني صنعتيسازي غيرانبوه كوچك از سه نوع سازه با مساحتهاي زير استفاده

| مساحت ساخته شده (مترمربع) | نوع سازه     |
|---------------------------|--------------|
| 400                       | اسكلت فلزى   |
| 600                       | اسكلت بتنى   |
| 200                       | سانه سش مناس |