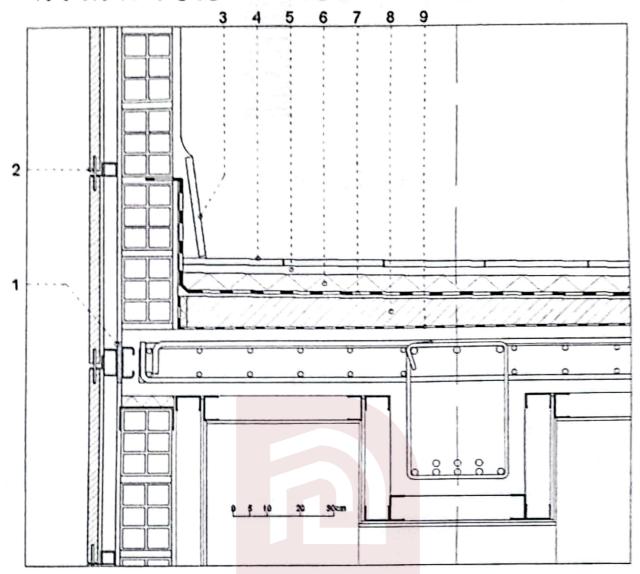

- مسئله: باتوجه به شکل زیر به سوالات ۱ تا ۴ پاسخ دهید. (ساختمان واقع در اقلیم گرم و مرطوب)

1- پلیت 11×11 سانتی عتر هر 300 سانتی متر با ریشه مطابق شکل، قرار داده شده کنار قالب قبل از بتن ریزی سقف برای انتقال وزن نما به سقف 2- جزئیات اتصال سنگ نما به صورت خشک 3- موزائیک ازاره بام 4- موزائیک کف بام
5- ملات ماسه سیمان 6- عایق حرارتی پلی استایرن منبسط شده با وزن مخصوص 35 کیلوگرم هر مترمکعب 7- عایق رطوبتی 8- بتن سبک شیب بندی بام 9- لایه بخار بند

١- آیا به ترتیب عایق حرارتی (جزئیات ۶) و لایه بخاربند در شکل بهدرستی طراحی شده است؟

۲) خیر ، ہلی

۱۷) خیر ، خیر

۴) بلی ، خیر

۳) بلی ، بلی

۲- آیا به ترتیب جزئیات مربوط به نمای خشک (جزئیات ۱) و جزئیات ۳ در شکل به درستی طراحی شده
است؟

۲) خیر ، ہلی

۱۷) بلی ، بلی

۴) بلی ، خیر

۳) خیر ، خیر

٣- در شكل بهترتيب آيا جزئيات اتصال سنگ بهصورت خشک (جزئيات ٢) صحيح است؟ و آيا به لحاظ عايق حرارتي اين بام وارونه محسوب ميشود؟

۱) خیر ، بلی

۳) بلی ، خیر

۴- در شکل اگر برش سقف بلافاصله پس از ستون و در نزدیکی آن باشد آیا بهترتیب: جزئیات تیر بتن مسلح و میلگردهای تقویتی طره که در تراز بالای مقطع دال بتنی در محل طره در نظر گرفته شده و روی سقف نیز ادامه دارد صحیح است؟

۱) بلی ، بلی

۳) بلی ، خیر

ه کورودی فضای ساختمانهای عمومی قابل دسترس برای همگان باید کدامیک از شرایط زیر را دارا باشد؟

۱) در نظر گرفتن حداقل دو ورودی و هرکدام به عرض 110 سانتی متر الزامی است.

۲) حداقل عرض بازشوهای ساختمان باید 120 سانتی متر باشد.